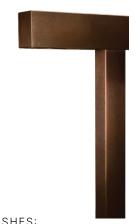

### **MARTILLO**

#### PTA321204

The Martillo Path Light is a stylistic LED luminaire featuring a sleek, precisely sculpted brass body and stem. Incomparable engineering, materials, and innovation put the Martillo in a class of its own.