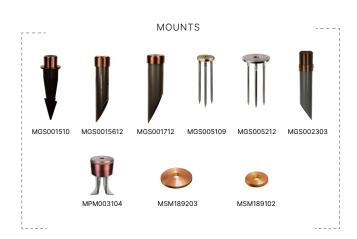

#### MOUNTS

| MGS001510 | Ground Stake w/ 2" Brass Cap     |
|-----------|----------------------------------|
| MGS001612 | Ground Stake w/ 3" Brass Cap     |
| MGS001712 | Ground Stake w/ 3-1/4" Brass Cap |
| MGS005109 | 9" Deluxe Spike                  |
| MGS005212 | 12" Trident Spike                |
| MJB002303 | 3" Junction Box w/ PVC Stake     |
| MPM003104 | Concrete Pedestal Mount          |
| MSM189102 | 2" Surface Mount                 |
| MSM189203 | 3" Surface Mount                 |