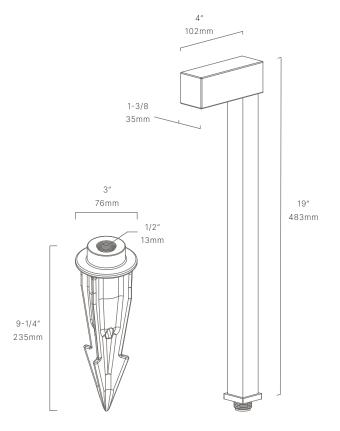

#### CONFIGURATOR:

| FIXTURE DIMENSIONS | W1-3/8" x H19" x L4"               |
|--------------------|------------------------------------|
| LIGHT SOURCE       | Integrated LED                     |
| COLOR TEMPERATURES | 2700K, 3000K                       |
| WATTAGES           | 4W                                 |
| CRI (RA)           | 80 CRI                             |
| VOLTAGE            | 12V                                |
| DELIVERED LUMENS   | 162Im (3000K)                      |
| DIMMABLE           | Yes, Dim to <10% via Transformer   |
| DRIVER             | Yes, 12V Integral Constant Current |
| TRANSFORMER        | No, 12V AC/DC Transformer Required |
| MOUNT              | Yes, Included 1/2" NPS Adapter     |
| GROUND STAKE       | Yes, Included MGS001109            |
| FINISH             | Included Natural Brass             |
| MATERIAL           | Brass                              |
| WIRE LENGTH        | 24"                                |
| LOCATION           | Exterior Wet                       |
| CERTIFICATIONS     | UL, IP66, IP67, Dark Sky           |