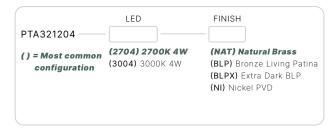

#### PTA321204

The Martillo Path Light is a stylistic LED luminaire featuring a sleek, precisely sculpted brass body and stem. Incomparable engineering, materials, and innovation put the Martillo in a class of its own.

#### CONFIGURATOR:

| FIXTURE DIMENSIONS | W1-3/8" x H19" x L4"               |
|--------------------|------------------------------------|
| LIGHT SOURCE       | Integrated LED                     |
| COLOR TEMPERATURES | 2700K, 3000K                       |
| WATTAGES           | 4W                                 |
| CRI (RA)           | 80 CRI                             |
| VOLTAGE            | 12V                                |
| DELIVERED LUMENS   | 162Im (3000K)                      |
| DIMMABLE           | Yes, Dim to <10% via Transformer   |
| DRIVER             | Yes, 12V Integral Constant Current |
| TRANSFORMER        | No, 12V AC/DC Transformer Required |
| MOUNT              | Yes, Included 1/2" NPS Adapter     |
| GROUND STAKE       | Yes, Included MGS001109            |
| FINISH             | Included Natural Brass             |
| MATERIAL           | Brass                              |
| WIRE LENGTH        | 24"                                |
| LOCATION           | Exterior Wet                       |
| CERTIFICATIONS     | UL, IP66, IP67, Dark Sky           |

#### AVAILABLE FINISHES:

NAT Natural Brass

Bronze Living
Patina

BLPX Extra Dark Bronze Living Patina

NI Nickel PVD